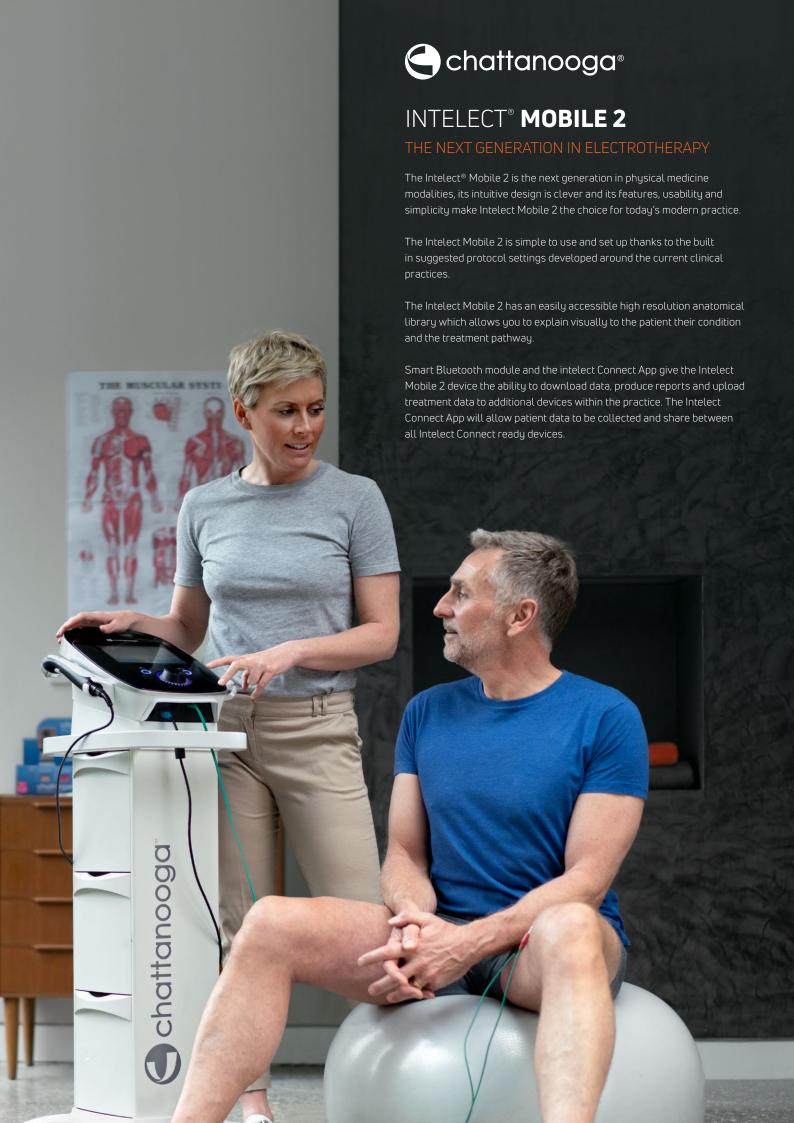

### **KEY FEATURES - INTERFACE**

Intelect® Mobile 2 offers the next generation of intuitive and intelligent user interface - designed with the therapist in mind.

### INTELLIGENT INTERFACE

Buttons on the device and connection points for Modality accessories have interactive lights to show the status of the device or port.

### SUGGESTED PROTOCOL SETTING

Assists the user in setting the functions of the device and each therapy , settings are based on current clinical practice.

Suggested protocol settings (SPS) can be modified to produce custom treatment regimens and saved as a custom protocol.

### HI RESOLUTION ANATOMICAL LIBRARY

Illustrates an array of pathologies allowing simple explanation of conditions and treatment to the patient.

### WINDOWS 10 APP

The addition of a smart Bluetooth module to the Intelect Mobile 2 and provision of the Intelect Connect App\* gives great flexibility in the handling and processing patient data, allowing the export of patient treatment data and protocols from device to PC allowing not only the ability to produce reports but also to share treatments and patient data between multiple Intelect Mobile 2 devices within a practice and in the near future with other smart enabled Chattanooga devices.