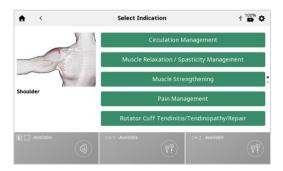

### LARGE GRAPHIC COLOR TOUCH SCREEN

High resolution 7" capacitive touch screen for access to intuitive user interface and extensive anatomical library. Suggestions for the placement of electrodes and areas for ultrasound applicator placement are in easy to use and find guidelines. The touch screen also gives real time information as to the progress of the individual treatment and a summary after treatment ends.

### HI RESOLUTION ANATOMICAL LIBRARY

Illustrates an array of pathologies allowing simple explanation of conditions and treatment to the patient.