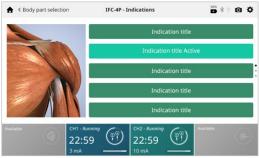

### LARGE GRAPHIC COLOR TOUCH SCREEN

High resolution 7" capacitive touch screen for access to intuitive user interface and extensive anatomical library. Suggestions for the placement of electrodes and areas for ultrasound applicator placement are in easy to use and find guidelines. The touch screen also gives real time information as to the progress of the individual treatment and a summary after treatment ends.

### SUGGESTED PROTOCOL SETTING

Assists the user in setting the functions of the device and each therapy , settings are based on current clinical practice.

Suggested protocol settings (SPS) can be modified to produce custom treatment regimens and saved as a custom protocol.