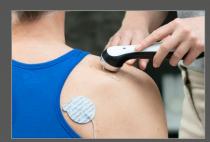

### LITRASOLING

The Intelect Mobile 2 **ULTRASOUND** is an ultrasound therapy system used with or without an optional Cart. The Intelect Mobile 2 Ultrasound offers dual frequency Ultrasound at 1 or 3 MHz, Pulsed or continuous duty cycles (10%, 20%, 50% & 100%). Supplied with a 5cm² ultrasound applicator with additional optional heads available. Guidelines for treatment area are available on the user interface. Coupling detection can be monitored either audibly (set to on as default) or visually by the LED on the back of the applicator, treatment time indicator will stop when head is uncoupled so the of amount of ultrasound treatment delivered during the time period is accurately measured and reproducible. This equipment is to be used only under the prescription and supervision of a licensed medical practitioner.