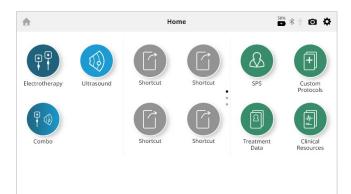

### **KEY FEATURES - INTERFACE**

Intelect® Mobile 2 offers the next generation of intuitive and intelligent user interface - designed with the therapist in mind.

### INTELLIGENT INTERFACE

Buttons on the device and connection points for Modality accessories have interactive lights to show the status of the device or port.

### SUGGESTED PROTOCOL SETTING

Assists the user in setting the functions of the device and each therapy , settings are based on current clinical practice.

Suggested protocol settings (SPS) can be modified to produce custom treatment regimens and saved as a custom protocol.

### HI RESOLUTION ANATOMICAL LIBRARY

Illustrates an array of pathologies allowing simple explanation of conditions and treatment to the patient.