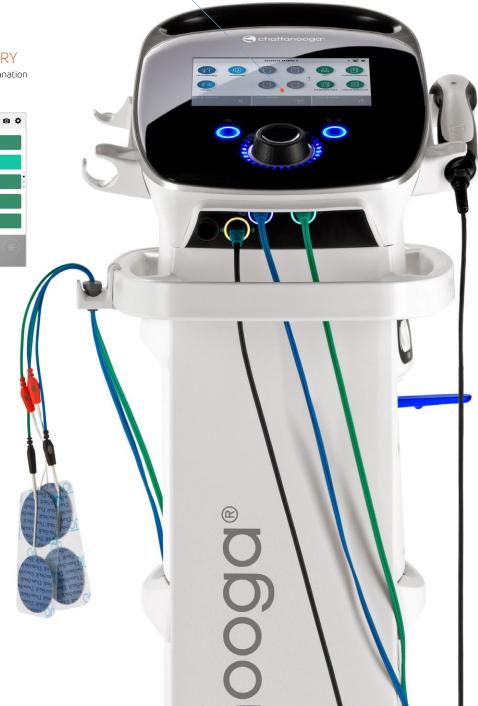

### STIM

The Intelect® Mobile 2 **STIM** is an electrotherapy system used with or without an optional cart, allowing for the inclusion of a Vacuum module. The Intelect Mobile 2 stim has available a selection of widely used waveforms allowing the therapist multiple treatment options, these waveforms are easily selected from the user interface and guidelines as to electrode placement are also given for the selected treatment area. This equipment is to be used only under the prescription and supervision of a licensed medical practitioner.

### LITRASOLING

The Intelect Mobile 2 **ULTRASOUND** is an ultrasound therapy system used with or without an optional Cart. The Intelect Mobile 2 Ultrasound offers dual frequency Ultrasound at 1 or 3 MHz, Pulsed or continuous duty cycles (10%, 20%, 50% & 100%). Supplied with a 5cm² ultrasound applicator with additional optional heads available. Guidelines for treatment area are available on the user interface. Coupling detection can be monitored either audibly (set to on as default) or visually by the LED on the back of the applicator, treatment time indicator will stop when head is uncoupled so the of amount of ultrasound treatment delivered during the time period is accurately measured and reproducible. This equipment is to be used only under the prescription and supervision of a licensed medical practitioner.

### COMBO

The Intelect Mobile 2 **COMBO** is a two-channel electrotherapy, ultrasound therapy and Combo system used with or without an optional Cart, allowing for the inclusion of a Vacuum module. For combo therapy 5 waveforms are included for use: Interferential, VMS, High Volt, Asymmetric biphasic TENS and Symmetric biphasic TENS there is fully functional 1 and 3 MHz ultrasound frequencies and two channels of electrical stimulation output. This equipment is to be used only under the prescription and supervision of a licensed medical practitioner.

### INTELECT® MOBILE 2 OPTIONAL ACCESSORIES:

| 15-1136 | Intelect Mobile 2 cart             |
|---------|------------------------------------|
| 15-1210 | Intelect Mobile 2 cart with vacuum |
| 70010   | Stim channel 1/2 lead wire kit     |
| 70012   | Stim channel 1/2 lead wire kit XL  |
| 15-1140 | USB drive                          |
| 79967   | 6x8cm carbon electrodes (4x)       |
| 15-0140 | 1cm² ultrasound applicator         |
| 15-0141 | 2cm² ultrasound applicator         |
| 15-0142 | 5cm² ultrasound applicator         |
| 15-0143 | 10cm² Ultrasound applicator        |
| 4248    | Transmission gel (24 bottles)      |
| 14-1086 | Intelect Mobile 2 battery          |