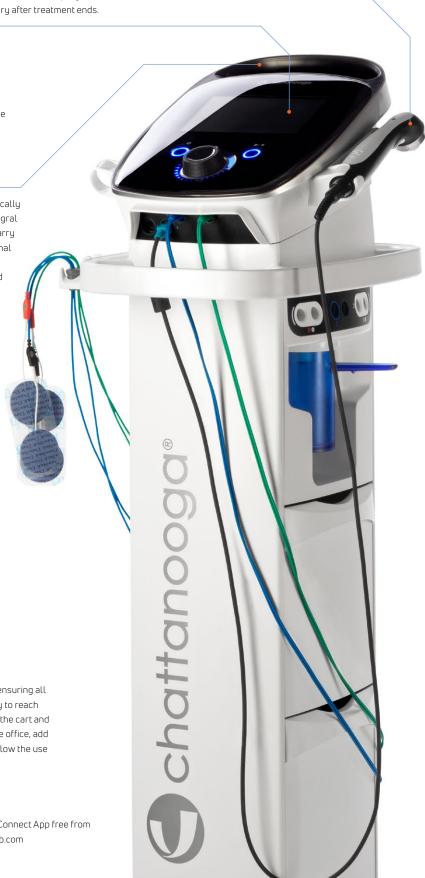

### LARGE GRAPHIC COLOR TOUCH SCREEN

High resolution 7" capacitive touch screen for access to intuitive user interface and extensive anatomical library. Suggestions for the placement of electrodes and areas for ultrasound applicator placement are in easy to use and find guidelines. The touch screen also gives real time information as to the progress of the individual treatment and a summary after treatment ends.

### NEW ULTRASOUND APPLICATOR

Ergonomic design fit for the hand Improved coupling detection and monitoring.

### OPTIONAL CART (OPTIONAL VACUUM UNIT)

Optional cart with storage drawers ensuring all accessories are convenient and easy to reach from the device, large wheels allow the cart and device to be moved easily around the office, add in the option of the vacuum unit to allow the use of vacuum in electrotherapy.