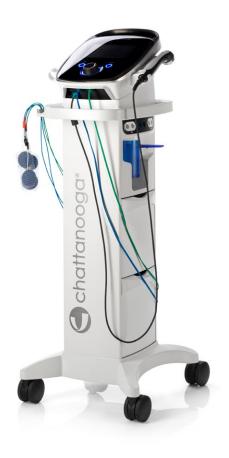

### OPTIONAL CART (OPTIONAL VACUUM UNIT)

Optional cart with storage drawers ensuring all accessories are convenient and easy to reach from the device, large wheels allow the cart and device to be moved easily around the office, add in the option of the vacuum unit to allow the use of vacuum in electrotherapy.

### STIM

The Intelect® Mobile 2 **STIM** is an electrotherapy system used with or without an optional cart, allowing for the inclusion of a Vacuum module. The Intelect Mobile 2 stim has available a selection of widely used waveforms allowing the therapist multiple treatment options, these waveforms are easily selected from the user interface and guidelines as to electrode placement are also given for the selected treatment area. This equipment is to be used only under the prescription and supervision of a licensed medical practitioner.

### LITRASOLING

The Intelect Mobile 2 **ULTRASOUND** is an ultrasound therapy system used with or without an optional Cart. The Intelect Mobile 2 Ultrasound offers dual frequency Ultrasound at 1 or 3 MHz, Pulsed or continuous duty cycles (10%, 20%, 50% & 100%). Supplied with a 5cm² ultrasound applicator with additional optional heads available. Guidelines for treatment area are available on the user interface. Coupling detection can be monitored either audibly (set to on as default) or visually by the LED on the back of the applicator, treatment time indicator will stop when head is uncoupled so the of amount of ultrasound treatment delivered during the time period is accurately measured and reproducible. This equipment is to be used only under the prescription and supervision of a licensed medical practitioner.

### COMBO

The Intelect Mobile 2 **COMBO** is a two-channel electrotherapy, ultrasound therapy and Combo system used with or without an optional Cart, allowing for the inclusion of a Vacuum module. For combo therapy 5 waveforms are included for use: Interferential, VMS, High Volt, Asymmetric biphasic TENS and Symmetric biphasic TENS there is fully functional 1 and 3 MHz ultrasound frequencies and two channels of electrical stimulation output. This equipment is to be used only under the prescription and supervision of a licensed medical practitioner.