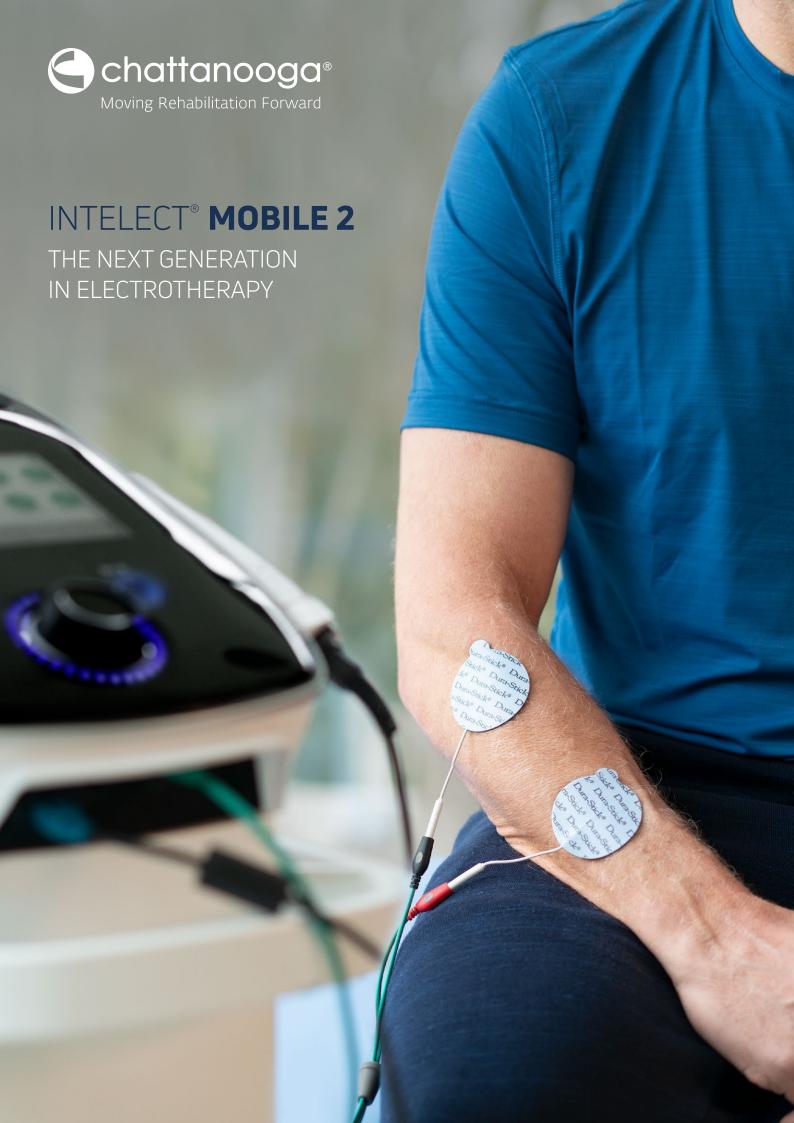

### MOBILE

Lightweight device with ergonomically designed handle and optional integral battery, eliminating the need to carry mains wires on home visits. Optional custom carry case available for transporting the device safely and securely.

### **HOME USE**

Intelect® Mobile 2 was designed to be compliant with IEC 60601-1-11 and can be used for treatment in the patients own home as well as the therapist office, giving flexibility and versatility for both clinician and patient alike.