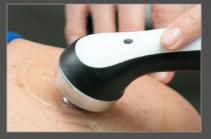

### NEW ULTRASOUND APPLICATOR

Ergonomic design fit for the hand Improved coupling detection and monitoring.

### LITRASOLING

The Intelect Mobile 2 **ULTRASOUND** is an ultrasound therapy system used with or without an optional Cart. The Intelect Mobile 2 Ultrasound offers dual frequency Ultrasound at 1 or 3 MHz, Pulsed or continuous duty cycles (10%, 20%, 50% & 100%). Supplied with a 5cm² ultrasound applicator with additional optional heads available. Guidelines for treatment area are available on the user interface. Coupling detection can be monitored either audibly (set to on as default) or visually by the LED on the back of the applicator, treatment time indicator will stop when head is uncoupled so the of amount of ultrasound treatment delivered during the time period is accurately measured and reproducible. This equipment is to be used only under the prescription and supervision of a licensed medical practitioner.