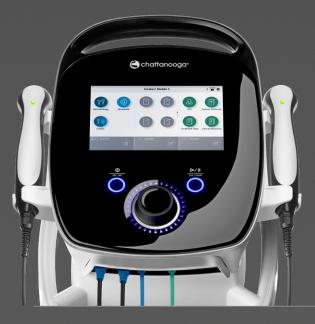

### LARGE GRAPHIC COLOR TOUCH SCREEN

High resolution 7" capacitive touch screen for access to intuitive user interface and extensive anatomical library. Suggestions for the placement of electrodes and areas for ultrasound applicator placement are in easy to use and find guidelines. The touch screen also gives real time information as to the progress of the individual treatment and a summary after treatment ends.

### INTELLIGENT INTERFACE

Buttons on the device and connection points for Modality accessories have interactive lights to show the status of the device or port.

### HI RESOLUTION ANATOMICAL LIBRARY

Illustrates an array of pathologies allowing simple explanation of conditions and treatment to the patient.