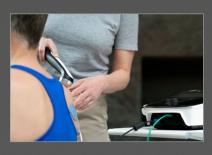

### STIM

The Intelect® Mobile 2 **STIM** is an electrotherapy system used with or without an optional cart, allowing for the inclusion of a Vacuum module. The Intelect Mobile 2 stim has available a selection of widely used waveforms allowing the therapist multiple treatment options, these waveforms are easily selected from the user interface and guidelines as to electrode placement are also given for the selected treatment area. This equipment is to be used only under the prescription and supervision of a licensed medical practitioner.