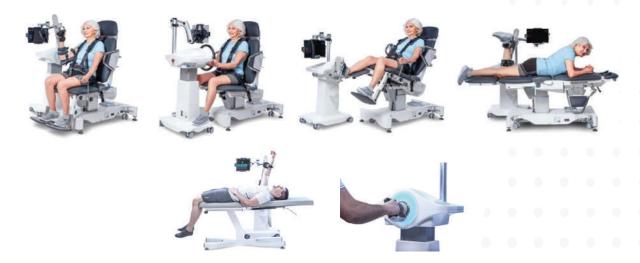

#### 6 attachments for whole body rehabilitation

You can work with all the major joints - wrist, elbow, shoulder, knee and ankle, as well as hip.