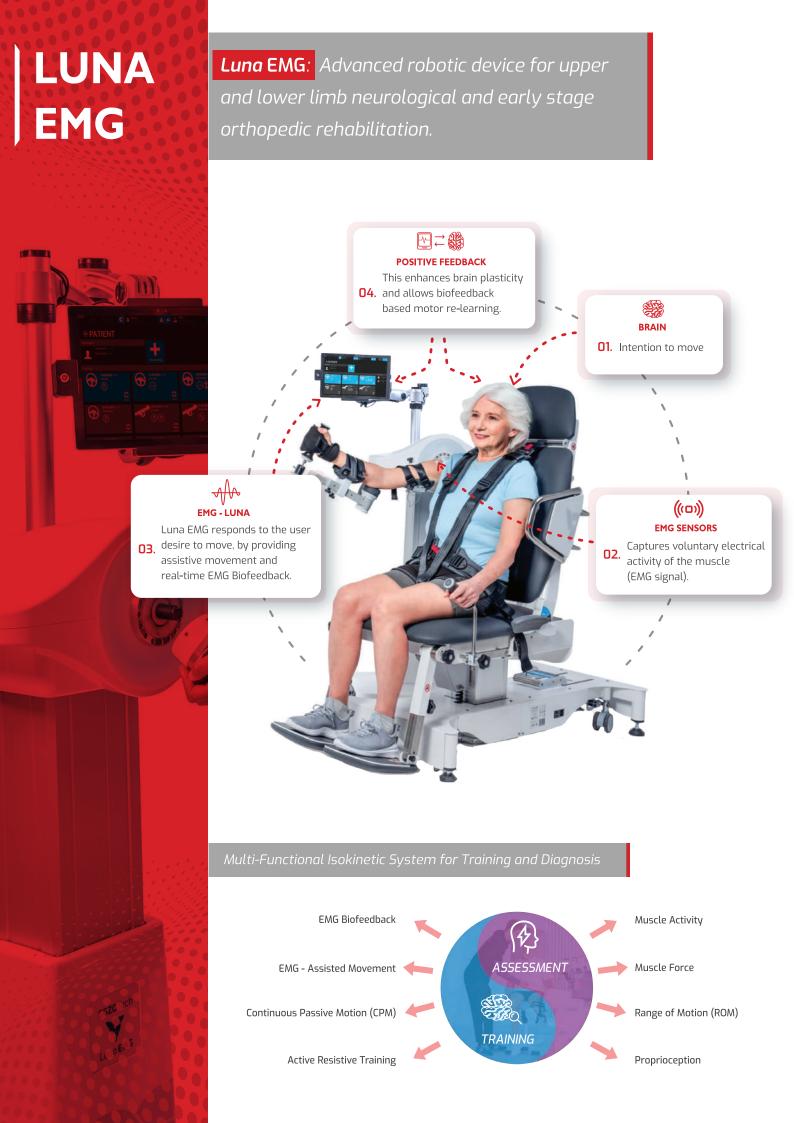

### **NEUROREHABILITATION ROBOTS**



# **LUNA EMG**

REVOLUTION IN NEUROREHABILITATION



#### **MMT** levels



| MMT<br>LEVELS | EXPLANATION                                                          |
|---------------|----------------------------------------------------------------------|
| 0             | No Contraction                                                       |
| 1             | Flickering Contraction                                               |
| 2             | Full Range of Motion with eliminated Gravity                         |
| 3             | Full Range of Motion with Against Gravity                            |
| 4             | Full Range of Motion with Against Gravity<br>With Minimal Resistance |
| 5             | Full Range of Motion with Against Gravity With Maximal Resistance    |

#### 6 attachments for whole body rehabilitation

You can work