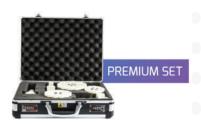

-------|----------------------------------------------------------------------|
| 0             | No Contraction                                                       |
| 1             | Flickering Contraction                                               |
| 2             | Full Range of Motion with eliminated Gravity                         |
| 3             | Full Range of Motion with Against Gravity                            |
| 4             | Full Range of Motion with Against Gravity<br>With Minimal Resistance |
| 5             | Full Range of Motion with Against Gravity With Maximal Resistance    |

#### 6 attachments for whole body rehabilitation

You can work with all the major joints - wrist, elbow, shoulder, knee and ankle, as well as hip.



#### Occupational therapy Set







## Interactive EMG based games makes the rehabilitation process more interesting and fun for the patients







# cnergy

# ONE STOP SHOP FOR ALL YOUR PHYSIO AND REHAB NEEDS

Physiotherapy Modalities rPMS

Spinal Decompression Therapy
Transcranial Magnetic Stimulation
Hot & Cold Therapy
Exercise Therapy
Cryo Chamber
Treatment Tables
Hydrotherapy Pool
Underwater Treadmill
Virtual Rehab
Balancing Platform
GAIT Lab
Isokinetic System
NeuroRehabilitation Robot
Robotic GAIT Trainer
Spine & Whole Body Analysis

Imported & Marketed by

**Cnergy Incorporation** 

5277 | 8th Street | Ram Nagar North Extension | Madipakkam | Chennai 600091 | India, T: +91 44 4006 7974, +91 72000 53696 | incorporation@cnergy.in | customercare@cnergy.in | www.cnergy.in

Manufactured by

EGZOTech Sp. z o.o. Traugutta