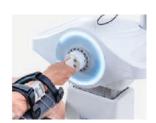

#### 6 attachments for whole body rehabilitation

You can work with all the major joints - wrist, elbow, shoulder, knee and ankle, as well as hip.