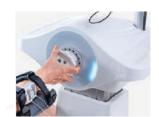

#### 6 attachments for whole body rehabilitation

You can work with all the major joints - wrist, elbow, shoulder, knee and ankle, as well as hip.