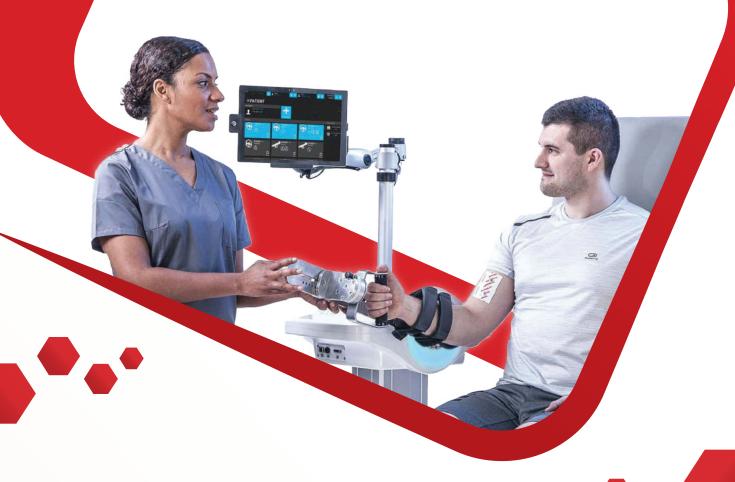

### **NEUROREHABILITATION ROBOTS**



# **LUNA EMG**

REVOLUTION IN NEUROREHABILITATION



#### **MMT** levels



| MMT<br>LEVELS | EXPLANATION                                                          |
|---------------|----------------------------------------------------------------------|
| 0             | No Contraction                                                       |
| 1             | Flickering Contraction                                               |
| 2             | Full Range of Motion with eliminated Gravity                         |
| 3             | Full Range of Motion with Against Gravity                            |
| 4             | Full Range of Motion with Against Gravity<br>With Minimal Resistance |
| 5             | Full Range of Motion with Against Gravity With Maximal Resistance    |

#### 6 at