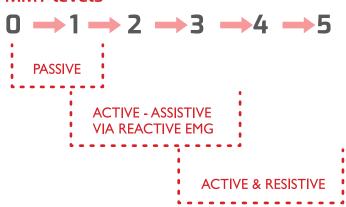

#### **MMT** levels

| MMT<br>LEVELS | EXPLANATION                                                          |
|---------------|----------------------------------------------------------------------|
| 0             | No Contraction                                                       |
| 1             | Flickering Contraction                                               |
| 2             | Full Range of Motion with eliminated Gravity                         |
| 3             | Full Range of Motion with Against Gravity                            |
| 4             | Full Range of Motion with Against Gravity<br>With Minimal Resistance |
| 5             | Full Range of Motion with Against Gravity With Maximal Resistance    |